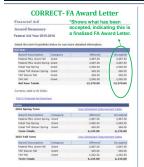

# Financial Aid

Students can apply for Federal Student Aid (https://fafsa.ed.gov) as early as October 1 of their senior year and should do so as soon as possible.

- The regional transition center or college financial aid office can help with the application
- The longer a student waits, the less "free" aid they receive
- Students need to turn in the document showing financial aid they ACCEPTED – usually this can be accessed on-line
- Accepting financial aid loans WILL effect how much ETV you get

Financial aid has to be awarded before an ETV application can be processed.

ETV is calculated using the cost of attendance the same way financial aid is calculated.

#### Financial Aid

Cost of Attendance (CoA) calculation Scenario A:

| School's CoA for 17-18:                                                         | \$5,000.00               |
|---------------------------------------------------------------------------------|--------------------------|
| Financial Aid Pell Grant Accepted:<br>Financial Aid Loan <mark>Accepted:</mark> | \$3,000.00<br>\$2,000.00 |
| Student Need:                                                                   | \$0                      |

#### Financial Aid

Cost of Attendance (CoA) calculation Scenario B:

| School's CoA for 17-18:                                          | \$5,000.00               |
|------------------------------------------------------------------|--------------------------|
| Financial Aid Pell Grant Accepted: -Financial Aid Loan Declined: | \$3,000.00<br>\$2,000.00 |
| Student Need:                                                    | \$2,000.00               |